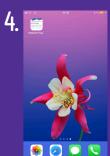

## For iOS\*:

Open the website on your phone and tap the Menu button.

Tap on the "Add to Home Screen" option.

Tap on "Add".

You can now access the website directly from the Home Screen of your phone.