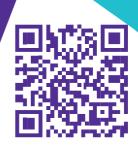

Scan the QR code with your phone camera or QR code reader app to open and save the website on your mobile