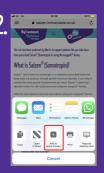

## For iOS\*:

Open the website on your phone and tap the Menu button.

Tap on the "Add to Home Screen" option.

Tap on "Add".

You can now access the website directly from the Home Screen of your phone.

## For Android\*:

Open the website on your phone and tap the Menu button.

Tap on the "Add to Home Screen" option.

Tap on "Add".

You can now access the website directly from the Home Screen of your phone.

\* Display as shown may vary depending on device used.