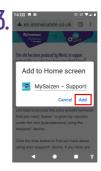

## For Android\*:

Open the website on your phone and tap the Menu button.

Tap on the "Add to Home Screen" option.

Tap on "Add".

You can now access the website directly from the Home Screen of your phone.

\* Display as shown may vary depending on device used.