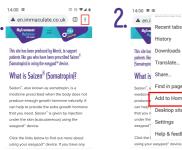

## For Android\*:

Open the website on your phone and tap the Menu button.

Tap on the "Add to Home Screen" option.

Tap on "Add".

You can now access the website directly from the Home Screen of your phone.

\* Display as shown may vary depending on device used.