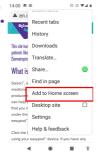

## For Android\*:

Open the website on your phone and tap the Menu button.

Tap on the "Add to Home Screen" option.

Tap on "Add".

You can now access the website directly from the Home Screen of your phone.

\* Display as shown may vary depending on device used.