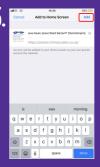

## For iOS\*:

Open the website on your phone and tap the Menu button.

Tap on the "Add to Home Screen" option.

Tap on "Add".

You can now access the website directly from the Home Screen of your phone.