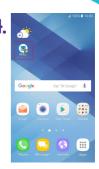

## For Android\*:

Open the website on your phone and tap the Menu button.

Tap on the "Add to Home Screen" option.

Tap on "Add".

You can now access the website directly from the Home Screen of your phone.

\* Display as shown may vary depending on device used.