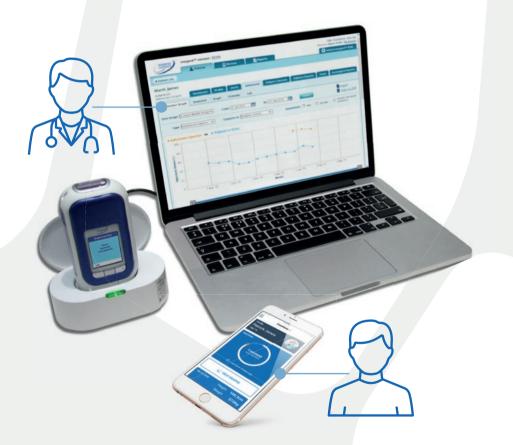

## Designed to help you keep track

- It is important to take your medication as prescribed by your doctor, to help you get the best possible outcomes from your medication
- The easypod<sup>™</sup> device stores the injection history which can be backed up to easypod<sup>™</sup> connect using your transmitter
- ◆ easypod<sup>™</sup> connect is a cloud platform that allow data to be shared easily between you and your clinical endocrinology team
- ◆ easypod<sup>™</sup> connect is linked to the Growlink app, which allows you to view and keep track of the injections. To discover more on Growlink visit our website: https://www.mysupport-resources.com/growlink/