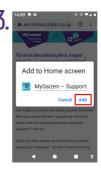

# For Android\*:

Open the website on your phone and tap the Menu button.

using your easypod" device. If you have any

Tap on the "Add to Home Screen" option.

Tap on "Add".

You can now access the website directly from the Home Screen of your phone.