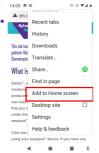

# For Android\*:

Open the website on your phone and tap the Menu button.

using your easypod" device. If you have any

Tap on the "Add to Home Screen" option.

Tap on "Add".

You can now access the website directly from the Home Screen of your phone.