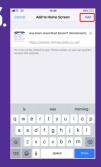

# For iOS\*:

Open the website on your phone and tap the Menu button.

Tap on the "Add to Home Screen" option.

Tap on "Add".

You can now access the website directly from the Home Screen of your phone.