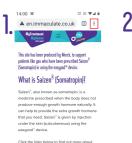

# For Android\*:

Open the website on your phone and tap the Menu button.

using your easypod" device. If you have any

Tap on the "Add to Home Screen" option.

Tap on "Add".

You can now access the website directly from the Home Screen of your phone.