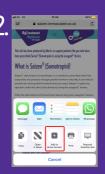

# For iOS\*:

Open the website on your phone and tap the Menu button.

Tap on the "Add to Home Screen" option.

Tap on "Add".

You can now access the website directly from the Home Screen of your phone.