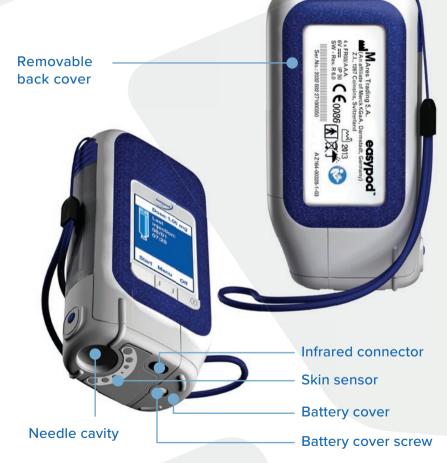

## Easy to use

• easypod<sup>®</sup> is an easy-to-use injection device.

- easypod<sup>®</sup> can display the instructions on how to use in the "Teach Me" section.
- Medication dosing and cartridges are already set for you.
- The device is easy for your child to hold, allowing them to inject themselves, once both of you are confident.
- A built-in skin sensor and hidden needle ensures easypod<sup>®</sup> only injects when used correctly.