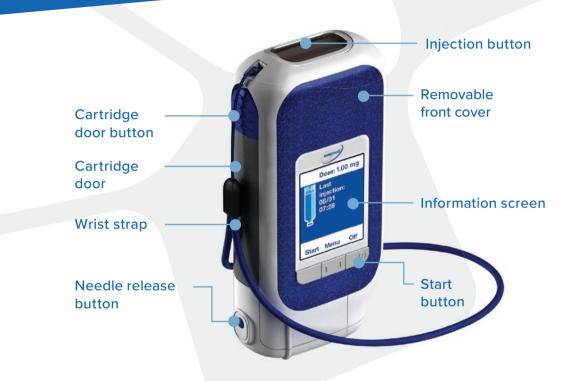

## Easy to use

• easypod<sup>®</sup> is an easy-to-use injection device.

- easypod<sup>®</sup> can display the instructions on how to use in the "Teach Me" section.
- Medication dosing and cartridges are already set for you.
- The device is easy for your child to hold, allowing them to inject themselves, once both of you are confident.
- A built-in skin sensor and hidden needle ensures easypod<sup>®</sup> only injects when used correctly.