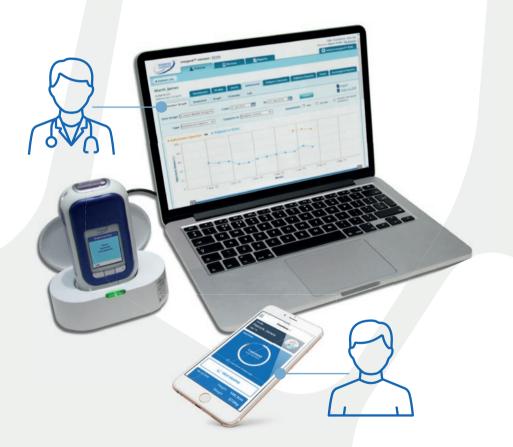

## Designed to help you keep track

- It is important to take your medication as prescribed by your doctor, to help you get the best possible outcomes from your medication
- ◆ The easypod<sup>®</sup> device stores the injection history which can be backed up to growzen<sup>™</sup> connect using your transmitter
- ◆ The growzen<sup>™</sup> connect is a cloud platform that allow data to be shared easily between you and your clinical endocrinology team
- growzen<sup>™</sup> connect is linked to the growzen<sup>™</sup> buddy app, which allows you to view and keep track of the injections. To discover more on growzen<sup>™</sup> buddy app visit our website: https://www.mysupport-resources.com/growlink/